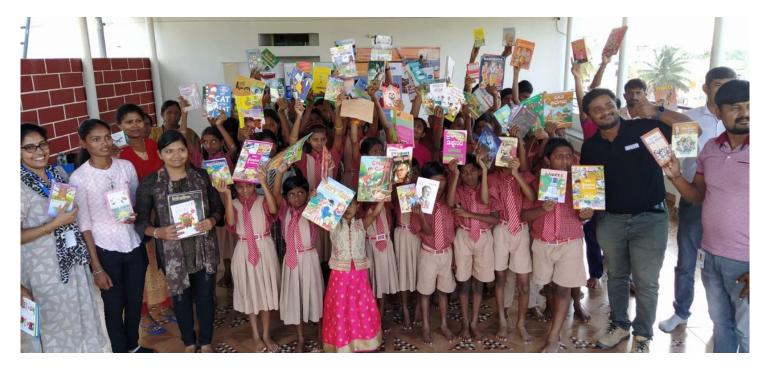

#### FEEDING SUPPORT OF PRE PRIMARY EDUCATION - A MID DAY MEAL

IPDP has initiated Early Childhood Care and Education program for children ranging from 3-6 years by providing pre-primary education especially for poor children in slum areas. The main objective of the program is to prevent malnutrition and to improve the health condition of the children. The program also aims to provide basic education for the poor children. We started creche program at Jaibhuvaneshwari nagar and successfully promoted 939 children to formal school from 2004-2023.

# AKSHARA DASOHA ( MID DAY MEAL )

IPDP is successfully running Akshara Dasoha Mid-day Meal program for 99 schools that includes Government school & Government-aided schools in Nandini layout, Sondekoppa, Yelahanka, Rajanukunte, Devanahalli, Ullal Upanagar, Hegganahalli, Laggere & Vidhyaranyapura clusters in Bangalore North, Urban District. The main objective of this scheme is to reduce the number of dropouts and to increase the enrollment in Government schools. This scheme is introduced by the Government of India and the Government of Karnataka with the sharing of 60:40. The monitoring, supervising and execution of this scheme is under Zilla Panchayat. Akshara Dasoha section is headed by the EO (Educational Officer). Through mid-day meal Scheme about 11,833 children are getting benefited every day.