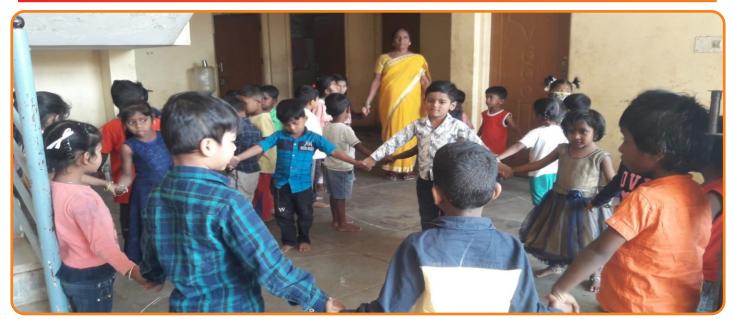

#### FEEDING SUPPORT OF PRE PRIMARY EDUCATION - A MID DAY MEAL

IPDP has initiated Early Childhood Care and Education program for children ranging from 3-6 years by providing pre-primary education especially for poor children in slum areas. The main objective of the program is to prevent malnutrition and to improve the health condition of the children. The program also aims to provide basic education for the poor children. We started creche program at Jaibhuvaneshwari nagar and successfully promoted 939 children to formal school from 2004-2023.