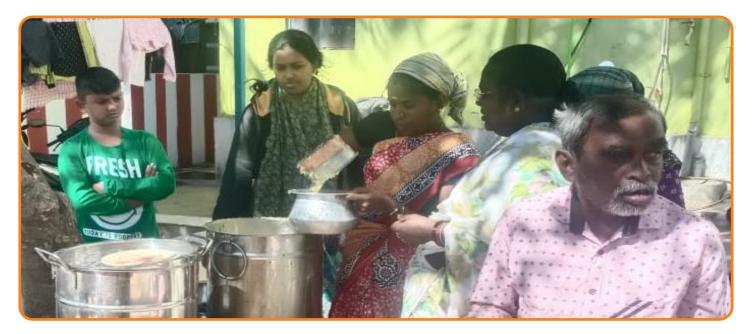

#### FEEDING PROGRAM FOR HEALTH CAMP

Dr. Ramana Rao's renowned free village clinic at T. Begur in Nelamangala taluk (Bangalore Rural District) is offering free medical services for poor rural citizens since 1974 and is conducting free checkup camps. Where about 1000 patients are treated in village clinic. We were supported by MCKS TRUST FUND to cook and supply food for about 700 to 1000 health camp patients every Sunday. The patients come from local areas upto 25 to 50 km distance to get free medical support and treatment from this health camp