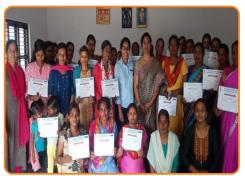

# FINANCIAL LITERACY, LEGAL AWARENESS, BUSINESS MELA & WOMEN EMPOWERMENT PROGRAMS FOR SHG WOMEN

IPDP has been running the Women Empowerment programs for SHG women since 2016 under this project we have formed and promoted more than 1693 SHG's (self-help groups) in various areas of Bangalore Urban District, Channapatna and Tiptur taluk Tumkur District for the SHG's concern we are always guiding them to manage and maintain the groups in good condition without default. Our staffs provide them the proper training on Group concepts and Maintenance of their Groups. In case the Group requires exposures and inputs, we organize the exposure visits to model SHG. Each Staff members have been assigned with the specific numbers of groups like minimum 60 to maximum 80 groups. Along with this we also provide them various awareness program such as legal awareness program ,health awareness program, Business mela and we also provide them counseling for their domestic issues.