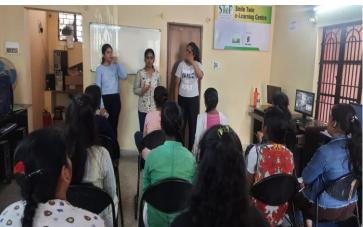

# SKILL TRAINING PROGRAM - HEALTH CARE & TIPTUR, CHANNAPATTANA & HULIYAR SOFT SKILLS

IPDP executed Skill Training Program successfully in the year 2014, were we provide free training and job placement for underprivileged youth. Who are aged between 18-28 years. We train them with banking and financial service insurance, Health care, Basic computers, spoken English, personality development, retail management and career counseling. This programs is supported by Smile Foundation in 2 centers in Shrike, and Nandini layout in Bangalore district and 3 skill training center in Tiptur, Huliyara & channapatana supported by MCKS Food For The Hungry Foundation Karnataka & Vedanta foundation. So far we have trained 2988 youth and done job placement for 2241 youth in different profession based on their ability and interest. Job placement for the youth project is supported by Rotary Bangalore down town charitable trust and rotary bangalore lake side.