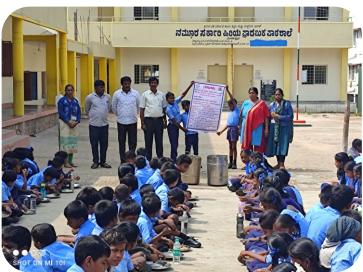

# AKSHARA DASOHA ( MID DAY MEAL )

IPDP is successfully running Akshara Dasoha Mid-day Meal program for 99 schools that includes Government school & Government-aided schools in Nandini layout, Sondekoppa, Yelahanka, Rajanukunte, Devanahalli, Ullal Upanagar, Hegganahalli, Laggere & Vidhyaranyapura clusters in Bangalore North, Urban District. The main objective of this scheme is to reduce the number of dropouts and to increase the enrollment in Government schools. This scheme is introduced by the Government of India and the Government of Karnataka with the sharing of 60:40. The monitoring, supervising and execution of this scheme is under Zilla Panchayat. Akshara Dasoha section is headed by the EO (Educational Officer). Through mid-day meal Scheme about 11,833 children are getting benefited every day.