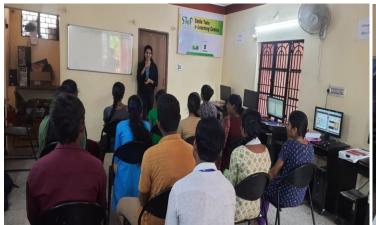

# SKILL TRAINING PROGRAM - HEALTH CARE & TIPTUR, CHANNAPATTANA & HULIYAR SOFT SKILLS

IPDP executed Skill Training Program successfully in the year 2014, were we provide free training and job placement for underprivileged youth. Who are aged between 18-28 years. We train them with banking and financial service insurance, Health care, Basic computers, spoken English, personality development, retail management and career counseling. This programs is supported by Smile Foundation in 2 centers in Shrike, and Nandini layout in Bangalore district and 3 skill training center in Tiptur, Huliyara & channapatana supported by MCKS Food For The Hungry Foundation Karnataka & Vedanta foundation. So far we have trained 2988 youth and done job placement for 2241 youth in different profession based on their ability and interest. Job placement for the youth project is supported by Rotary Bangalore down town charitable trust and rotary bangalore lake side.