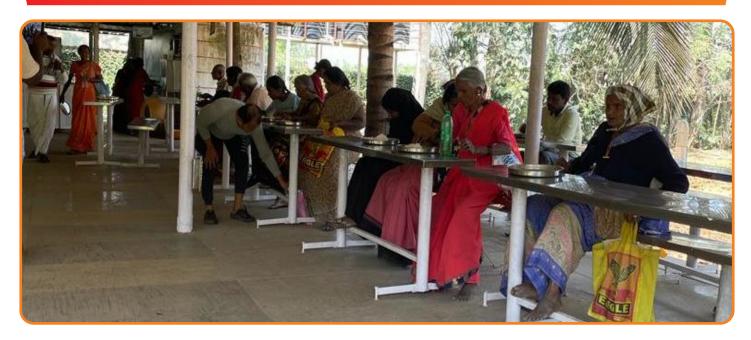

# FEEDING SUPPORT OF SENIOR CITIZEN – A MID DAY MEAL

While working with the slum communities we were approached by group of elderly people for one time meal daily since of their family member goes for work early in the morning were they don't get food in the afternoon. We took the request seriously and came up with a plan of providing lunch meal to elderly people every day. We got the support from MCKS TRUST FUND to provide meal every day to elderly people. We are running this program successfully since 2015. Under this program 300 elderly people are getting benefited every day in Kaveri Nagar, Lakshmi Devi Nagar Colony and Sanjay Gandhi Nagar slums in the Laggere area in Bangalore Urban District.