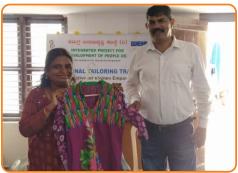

## SKILL TRAINING -TAILORING CENTER

Integrated Project for Development of People (IPDP) is successfully executing skill development program since 2019 .We did a humble beginning and now collaborated with Weir Mineral Pvt Ltd. The underprivileged youths and women aged between 18-40 nearby Aluru . Were we are providing free tailoring training to help them to find a good job to earn their Living. We are in the process to tie up with other big entities in order to take tailoring program initiatives to the next level.