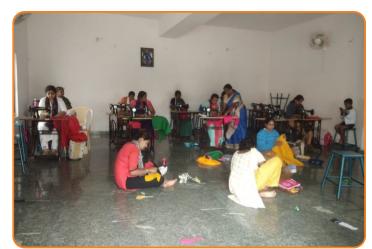

## SKILL TRAINING -TAILORING CENTER

Integrated Project for Development of People (IPDP) is successfully executing skill development program since 2019 .We did a humble beginning and now collaborated with Weir Mineral Pvt Ltd. The underprivileged youths and women aged between 18-40 nearby Aluru . Were we are providing free tailoring training to help them to find a good job to earn their Living. We are in the process to tie up with other big entities in order to take tailoring program initiatives to the next level.