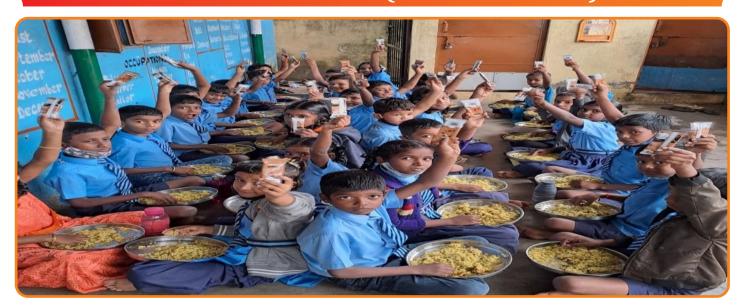

# AKSHARA DASOHA ( MID DAY MEAL )

IPDP is successfully running Akshara Dasoha Mid-day Meal program for 99 schools that includes Government school & Government-aided schools in Nandini layout, Sondekoppa, Yelahanka, Rajanukunte, Devanahalli, Ullal Upanagar, Hegganahalli, Laggere & Vidhyaranyapura clusters in Bangalore North, Urban District. The main objective of this scheme is to reduce the number of dropouts and to increase the enrollment in Government schools. This scheme is introduced by the Government of India and the Government of Karnataka with the sharing of 60:40. The monitoring, supervising and execution of this scheme is under Zilla Panchayat. Akshara Dasoha section is headed by the EO (Educational Officer). Through mid-day meal Scheme about 11,833 children are getting benefited every day.