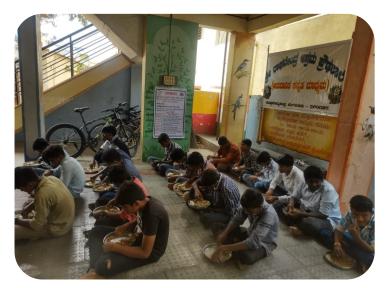

# AKSHARA DASOHA ( MID DAY MEAL )

IPDP is successfully running Akshara Dasoha Mid-day Meal program for 99 schools that includes Government school & Government-aided schools in Nandini layout, Sondekoppa, Yelahanka, Rajanukunte, Devanahalli, Ullal Upanagar, Hegganahalli, Laggere & Vidhyaranyapura clusters in Bangalore North, Urban District. The main objective of this scheme is to reduce the number of dropouts and to increase the enrollment in Government schools. This scheme is introduced by the Government of India and the Government of Karnataka with the sharing of 60:40. The monitoring, supervising and execution of this scheme is under Zilla Panchayat. Akshara Dasoha section is headed by the EO (Educational Officer). Through mid-day meal Scheme about 11,833 children are getting benefited every day.